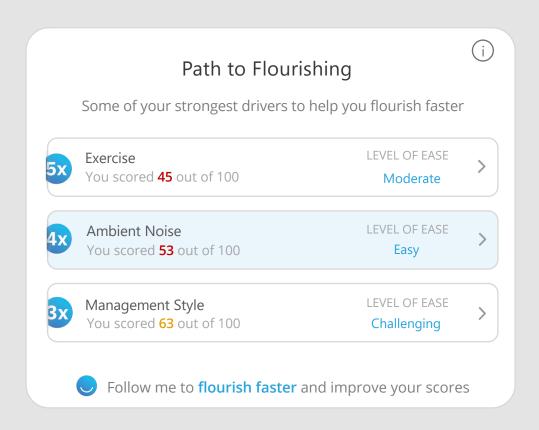

### What is flourishing?

Flourishing means people reaching their full potential through the conditions that enable optimal performance, fulfilment and growth.

Measure all the drivers of flourishing at work.

Remember, everything counts.

Full performance depends on it.