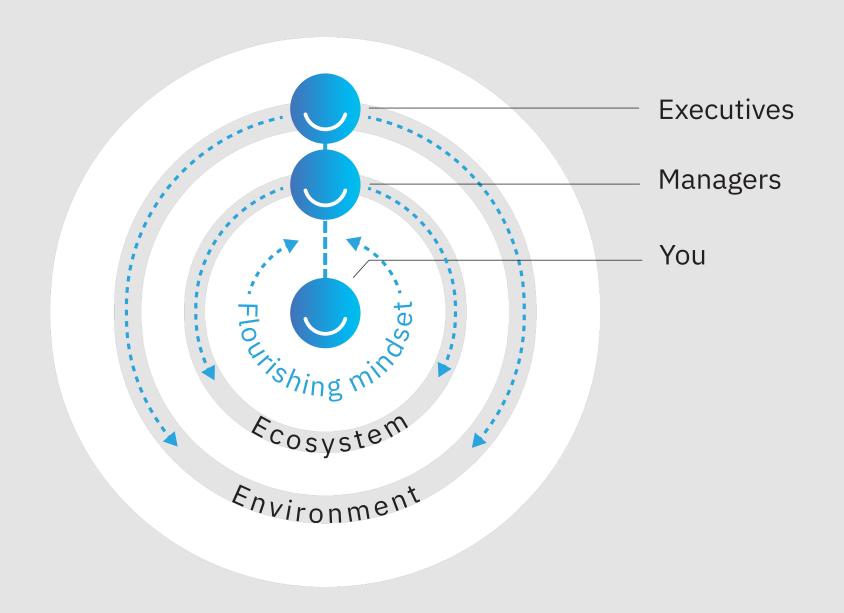

## Make Flourishing Your Purpose

Measure at employee, team and company levels.

Start by helping employees build a flourishing mindset.

Managers and executives play a pivotal role in creating the conditions that enhance employee flourishing.

Flourishing ripples through the organisation. Performance increases. Productivity follows.